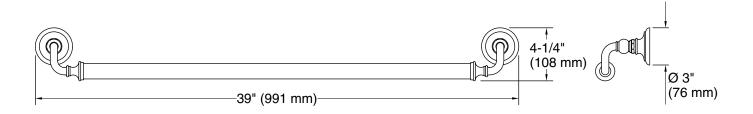

36" grab bar **K-25157** 

### **Features**

- 36" (914 mm) bar.
- Provides minimum 300 lb load capacity.
- Coordinates with traditional-style KOHLER® faucets and showering components.

### **Technical Information**

All product dimensions are nominal.

Installation Type: Wall-mount

Material: Zinc, Stainless Steel