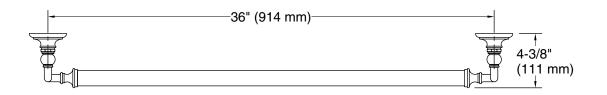

36" grab bar **K-25157** 

### **Features**

- 36" (914 mm) bar.
- Provides minimum 300 lb load capacity.
- Coordinates with traditional-style KOHLER® faucets and showering components.

### **Technical Information**

All product dimensions are nominal.

Installation Type: Wall-mount

Material: Zinc, Stainless Steel